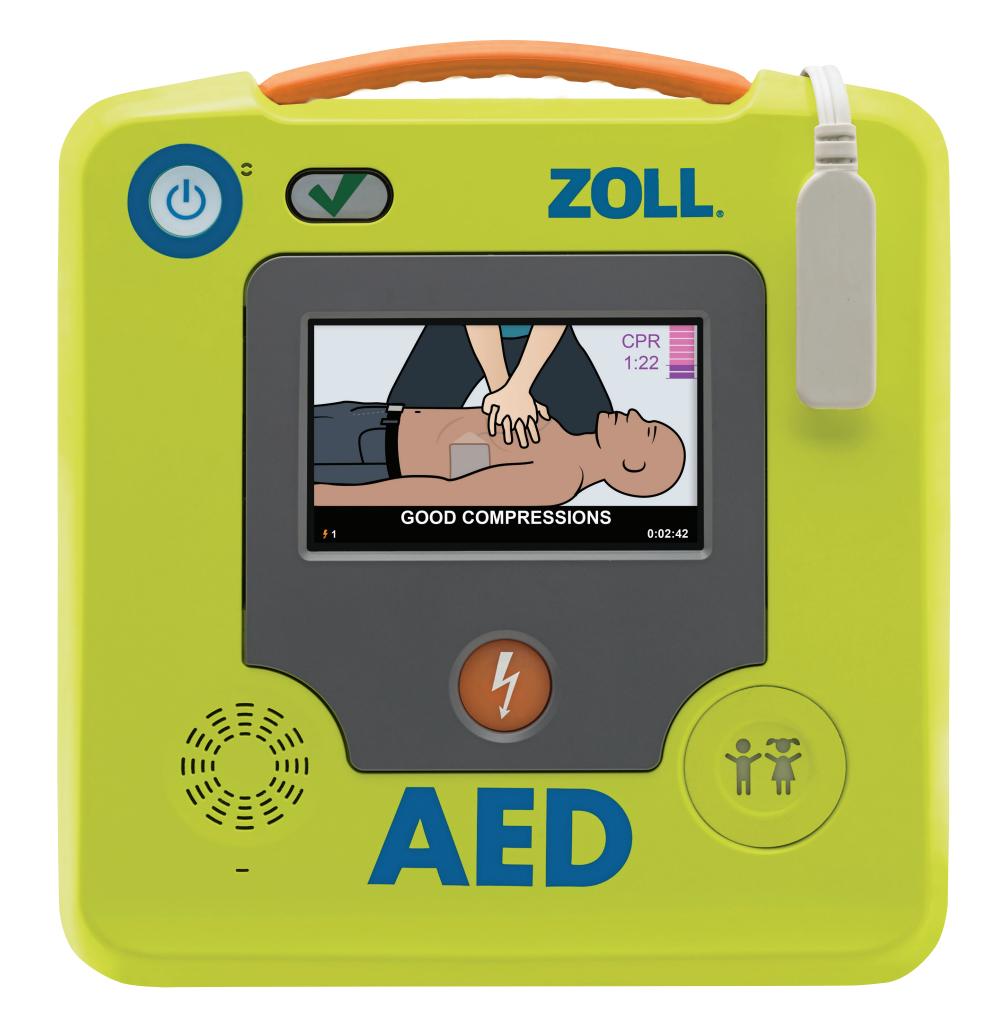

## **Real CPR Help®**

- Real CPR Help guides rescuers in delivering high-quality CPR consistent with current guidelines
- Real-time feedback on depth and rate of compressions
- Full-color images and integrated voice, text, and visual prompts for support throughout the rescue
- Enhanced bar gauge allows rescuers to see when they are doing good CPR in real-time